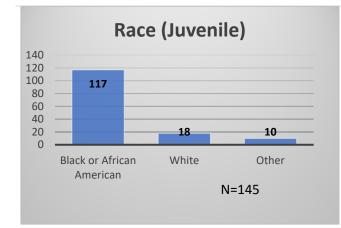

Data sources: cFive Supervisor – Probation Population and RMIS – JTDC Population

<sup>\*</sup>Age, Gender and Race for Criminal Court population (N=1) is not represented in this report.

Daily Data Dashboard – January 3, 2024 Demographics for JTDC Population Wednesday Morning Midnight Count