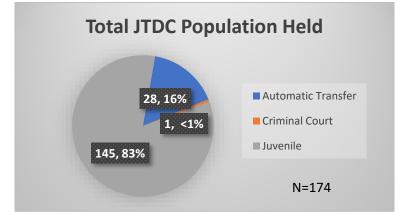

## Daily Data Dashboard – January 3, 2024 Demographics for JTDC Population Wednesday Morning Midnight Count

Total # of probation Involved youth<sup>1</sup>: 1,344

<sup>&</sup>lt;sup>1</sup> Probation Active: Any youth who is pending sentencing with an active social history, has been formally placed on probation or supervision with Cook County Juvenile Probation on the date of the report.

Data sources: cFive Supervisor – Probation Population and RMIS – JTDC Population

<sup>\*</sup>Age, Gender and Race for Criminal Court population (N=1) is not represented in this report.

Daily Data Dashboard – January 3, 2024 Demographics for JTDC Population Wednesday Morning Midnight Count