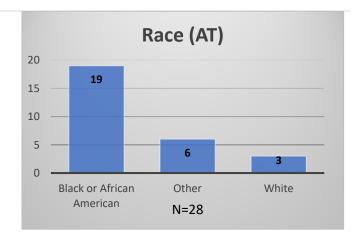

Data sources: cFive Supervisor – Probation Population and RMIS – JTDC Population

<sup>\*</sup>Age, Gender and Race for Criminal Court population (N=1) is not represented in this report.

Daily Data Dashboard – January 3, 2024 Demographics for JTDC Population Wednesday Morning Midnight Count