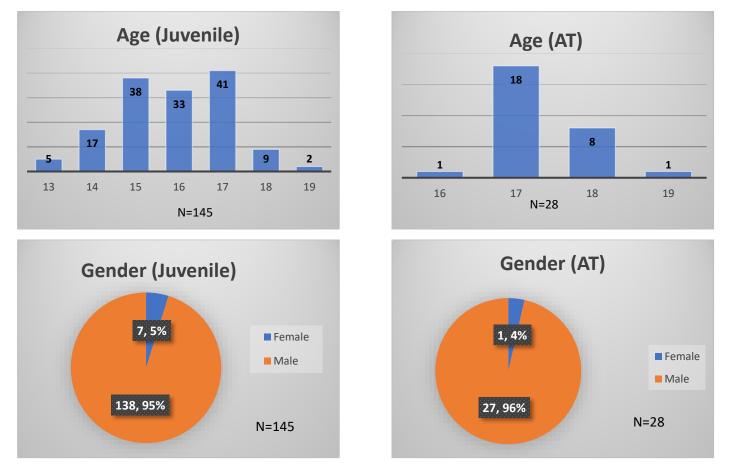

Data sources: cFive Supervisor – Probation Population and RMIS – JTDC Population

<sup>\*</sup>Age, Gender and Race for Criminal Court population (N=1) is not represented in this report.

Daily Data Dashboard – January 3, 2024 Demographics for JTDC Population Wednesday Morning Midnight Count